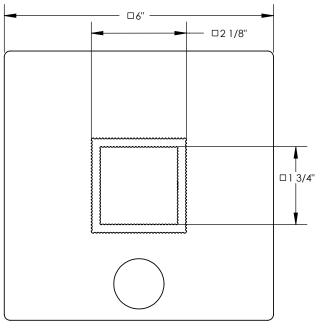

### **TECHNICAL DETAILS**

ADA Compliance: No Access Hole Diameter: 5" Handle Turn Angle: 115° Installation Type: Wall Mounted Primary Material: Brass Valve Material: Ceramic