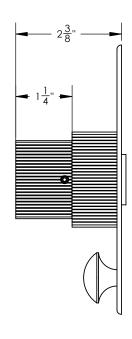

### **TECHNICAL DETAILS**

ADA Compliance: No Access Hole Diameter: 5" Handle Turn Angle: 115° Installation Type: Wall Mounted Primary Material: Brass Valve Material: Ceramic